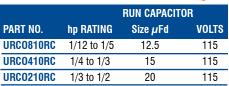

| PART NO. | hp RATING   | VOLTS |
|----------|-------------|-------|
| URC0210  | 1/3 to 1/2  | 115   |
| URC0410  | 1/4 to 1/3  | 115   |
| URC0810  | 1/12 to 1/5 | 115   |

 Works on "RSIR", "CSIR", "PSC",& "CSR" compressors