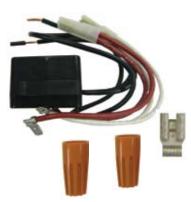

### **URO** Ultimate Relay Overload

#### Features/Benefits

- Replaces relay and overload
- · Locked rotor protection, eliminates start winding overheating
- Available in popular sizes, ranging from 1/12 hp to 1/2 hp
- "Snap -on" bracket for easy mounting
- Quick and easy installation
- Wiring instructions on the package
- · Instructions on adding a start capacitor and/or run capacitor
- Wire leads for those odd installations, Wire nuts included