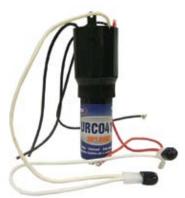

# **URCORC** Series 4 N' 1 Ultimate Relay, Capacitor, Overload and Run Capacitor

#### Features/Benefits

- Same Features and Benefits of the Ultimate URCO Series
- · Adds a closely matches system Run Capacitor